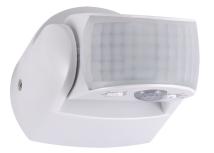

## **BASIC INFORMATION**

| Product name:  | PATROL 2xPIR WHITE |
|----------------|--------------------|
| Ideus index:   | 03924              |
| EAN barcode:   | 5901477339240      |
| Colour:        | White              |
| Materials:     | Polycarbonate PC   |
| Height:        | 64 mm              |
| Width:         | 76 mm              |
| Depth:         | 93 mm              |
| Box packaging: | 50 pcs             |
|                |                    |