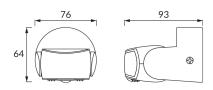

## **BASIC INFORMATION**

| Product name:  | PATROL 2xPIR WHITE |
|----------------|--------------------|
| Ideus index:   | 03924              |
| EAN barcode:   | 5901477339240      |
| Colour:        | White              |
| Materials:     | Polycarbonate PC   |
| Height:        | 64 mm              |
| Width:         | 76 mm              |
| Depth:         | 93 mm              |
| Box packaging: | 50 pcs             |
|                |                    |