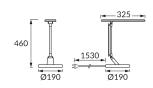

## **BASIC INFORMATION**

| Product name:  | RAMZES LED SILVER    |
|----------------|----------------------|
| Ideus index:   | 03892                |
| EAN barcode:   | 5901477338922        |
| Colour:        | Silver               |
| Materials:     | ABS, stainless steel |
| Height:        | 460 mm               |
| Width:         | 190 mm               |
| Depth:         | 325 mm               |
| Box packaging: | 6 pcs                |