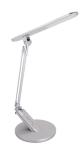

## **BASIC INFORMATION**

| Product name:  | RAMZES LED SILVER    |
|----------------|----------------------|
| Ideus index:   | 03892                |
| EAN barcode:   | 5901477338922        |
| Colour:        | Silver               |
| Materials:     | ABS, stainless steel |
| Height:        | 460 mm               |
| Width:         | 190 mm               |
| Depth:         | 325 mm               |
| Box packaging: | 6 pcs                |