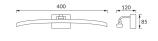

## **BASIC INFORMATION**

| Product name:  | MAMBA LED 8W BLACK NW |
|----------------|-----------------------|
| Ideus index:   | 03883                 |
| EAN barcode:   | 5901477338830         |
| Colour:        | Black                 |
| Materials:     | Aluminium, plastic    |
| Height:        | 85 mm                 |
| Width:         | 400 mm                |
| Depth:         | 120 mm                |
| Box packaging: | 20 pcs                |
| REMARKS        |                       |