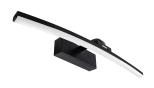

## **BASIC INFORMATION**

| Product name:  | MAMBA LED 8W BLACK NW |
|----------------|-----------------------|
| Ideus index:   | 03883                 |
| EAN barcode:   | 5901477338830         |
| Colour:        | Black                 |
| Materials:     | Aluminium, plastic    |
| Height:        | 85 mm                 |
| Width:         | 400 mm                |
| Depth:         | 120 mm                |
| Box packaging: | 20 pcs                |
| REMARKS        |                       |