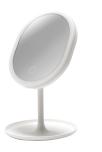

## **BASIC INFORMATION**

| Product name:  | PRINCESSA LED WHITE |
|----------------|---------------------|
| Ideus index:   | 03822               |
| EAN barcode:   | 5901477338229       |
| Colour:        | White               |
| Materials:     | ABS, glass          |
| Height:        | 295 mm              |
| Width:         | 160 mm              |
| Depth:         | 160 mm              |
| Box packaging: | 40 pcs              |
| 2514121/2      |                     |