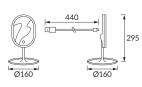

## **BASIC INFORMATION**

| Product name:  | PRINCESSA LED WHITE |
|----------------|---------------------|
| Ideus index:   | 03822               |
| EAN barcode:   | 5901477338229       |
| Colour:        | White               |
| Materials:     | ABS, glass          |
| Height:        | 295 mm              |
| Width:         | 160 mm              |
| Depth:         | 160 mm              |
| Box packaging: | 40 pcs              |
| 2514121/2      |                     |