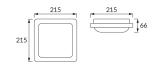

## **BASIC INFORMATION**

| Product name:  | FILIP LED D 24W WHITE NW |
|----------------|--------------------------|
| Ideus index:   | 03821                    |
| EAN barcode:   | 5901477338212            |
| Colour:        | White                    |
| Materials:     | Polypropylene PP         |
| Height:        | 66 mm                    |
| Width:         | 215 mm                   |
| Depth:         | 215 mm                   |
| Box packaging: | 20 pcs                   |
|                |                          |