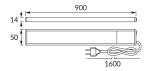

## **BASIC INFORMATION**

| Ideus index:         03796           EAN barcode:         5901477337963           Colour:         Silver           Materials:         Aluminium, plastic           Height:         14 mm           Width:         900 mm           Depth:         50 mm           Box packaging:         20 pcs | Product name:  | TAMARA LED 15W NW  |
|-------------------------------------------------------------------------------------------------------------------------------------------------------------------------------------------------------------------------------------------------------------------------------------------------|----------------|--------------------|
| Colour: Silver  Materials: Aluminium, plastic  Height: 14 mm  Width: 900 mm  Depth: 50 mm                                                                                                                                                                                                       | Ideus index:   | 03796              |
| Materials:  Height:  14 mm  Width:  900 mm  Depth:  50 mm                                                                                                                                                                                                                                       | EAN barcode:   | 5901477337963      |
| Height:         14 mm           Width:         900 mm           Depth:         50 mm                                                                                                                                                                                                            | Colour:        | Silver             |
| Width:         900 mm           Depth:         50 mm                                                                                                                                                                                                                                            | Materials:     | Aluminium, plastic |
| Depth: 50 mm                                                                                                                                                                                                                                                                                    | Height:        | 14 mm              |
| <u> </u>                                                                                                                                                                                                                                                                                        | Width:         | 900 mm             |
| Box packaging: 20 pcs                                                                                                                                                                                                                                                                           | Depth:         | 50 mm              |
|                                                                                                                                                                                                                                                                                                 | Box packaging: | 20 pcs             |