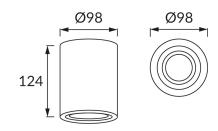

## **BASIC INFORMATION**

| Product name:  | HARY C GU10 BLACK    |
|----------------|----------------------|
| Ideus index:   | 03713                |
| EAN barcode:   | 5901477337130        |
| Colour:        | Black                |
| Materials:     | Aluminium alloy cast |
| Height:        | 125 mm               |
| Width:         | 94 mm                |
| Depth:         | 94 mm                |
| Box packaging: | 20 pcs               |