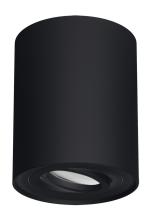

## **BASIC INFORMATION**

| Product name:  | HARY C GU10 BLACK    |
|----------------|----------------------|
| Ideus index:   | 03713                |
| EAN barcode:   | 5901477337130        |
| Colour:        | Black                |
| Materials:     | Aluminium alloy cast |
| Height:        | 125 mm               |
| Width:         | 94 mm                |
| Depth:         | 94 mm                |
| Box packaging: | 20 pcs               |