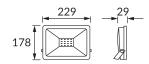

## **BASIC INFORMATION**

| Product name:  | KROMA LED 50W GREY CW       |
|----------------|-----------------------------|
| Ideus index:   | 03703                       |
| EAN barcode:   | 5901477337031               |
| Colour:        | Grey                        |
| Materials:     | Aluminium alloy cast, glass |
| Height:        | 178 mm                      |
| Width:         | 229 mm                      |
| Depth:         | 29 mm                       |
| Box packaging: | 20 pcs                      |
|                |                             |