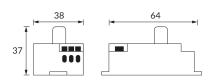

## **BASIC INFORMATION**

| Product name:  | NEO MVS BIG WHITE |
|----------------|-------------------|
| Ideus index:   | 03699             |
| EAN barcode:   | 5901477336997     |
| Colour:        | White             |
| Materials:     | Polycarbonate PC  |
| Height:        | 37 mm             |
| Width:         | 64 mm             |
| Depth:         | 38 mm             |
| Box packaging: | 100 pcs           |
|                |                   |