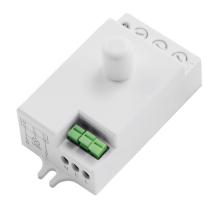

## **BASIC INFORMATION**

| Product name:  | NEO MVS BIG WHITE |
|----------------|-------------------|
| Ideus index:   | 03699             |
| EAN barcode:   | 5901477336997     |
| Colour:        | White             |
| Materials:     | Polycarbonate PC  |
| Height:        | 37 mm             |
| Width:         | 64 mm             |
| Depth:         | 38 mm             |
| Box packaging: | 100 pcs           |
|                |                   |