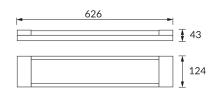

## **BASIC INFORMATION**

| Product name:           | POGO LED 2x18W COVER        |
|-------------------------|-----------------------------|
| Ideus index:            | 03682                       |
| EAN barcode:            | 5901477336829               |
| Colour:                 | White                       |
| Materials:              | Steel sheet, polystyrene PS |
| Height:                 | 43 mm                       |
| Width:                  | 626 mm                      |
| Depth:                  | 124 mm                      |
| Box packaging:          | 10 pcs                      |
| REMARKS                 |                             |
| Single-end power supply |                             |