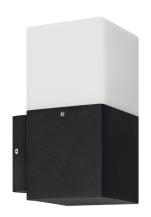

## **BASIC INFORMATION**

| Product name:  | GRYF E27 D                             |
|----------------|----------------------------------------|
| Ideus index:   | 03652                                  |
| EAN barcode:   | 5901477336522                          |
| Colour:        | Black                                  |
| Materials:     | Aluminium alloy cast, polycarbonate PC |
| Height:        | 165 mm                                 |
| Width:         | 83 mm                                  |
| Depth:         | 114 mm                                 |
| Box packaging: | 24 pcs                                 |
| Width:  Depth: | 83 mm<br>114 mm                        |