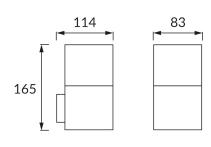

## **BASIC INFORMATION**

| Product name:  | GRYF E27 D                             |
|----------------|----------------------------------------|
| Ideus index:   | 03652                                  |
| EAN barcode:   | 5901477336522                          |
| Colour:        | Black                                  |
| Materials:     | Aluminium alloy cast, polycarbonate PC |
| Height:        | 165 mm                                 |
| Width:         | 83 mm                                  |
| Depth:         | 114 mm                                 |
| Box packaging: | 24 pcs                                 |
| Width:  Depth: | 83 mm<br>114 mm                        |