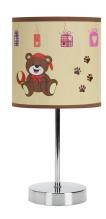

## **BASIC INFORMATION**

| Product name:  | NUKA E14 BROWN                              |
|----------------|---------------------------------------------|
| Ideus index:   | 03650                                       |
| EAN barcode:   | 5901477336508                               |
| Colour:        | Brown/chrome                                |
| Materials:     | Stainless steel, textile reinforced plastic |
| Height:        | 310 mm                                      |
| Width:         | 150 mm                                      |
| Depth:         | 150 mm                                      |
| Box packaging: | 8 pcs                                       |
|                |                                             |