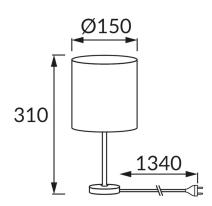

## **BASIC INFORMATION**

| Product name:  | NUKA E14 BROWN                              |
|----------------|---------------------------------------------|
| Ideus index:   | 03650                                       |
| EAN barcode:   | 5901477336508                               |
| Colour:        | Brown/chrome                                |
| Materials:     | Stainless steel, textile reinforced plastic |
| Height:        | 310 mm                                      |
| Width:         | 150 mm                                      |
| Depth:         | 150 mm                                      |
| Box packaging: | 8 pcs                                       |
|                |                                             |