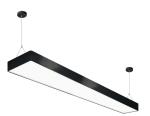

## **BASIC INFORMATION**

| Product name:  | FLARA LED 45W BLACK NW |
|----------------|------------------------|
| Ideus index:   | 03634                  |
| EAN barcode:   | 5901477336348          |
| Colour:        | Black                  |
| Materials:     | Steel sheet, plastic   |
| Height:        | 61 mm                  |
| Width:         | 1200 mm                |
| Depth:         | 198 mm                 |
| Box packaging: | 8 pcs                  |
|                |                        |