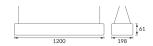

## **BASIC INFORMATION**

| Product name:  | FLARA LED 45W BLACK NW |
|----------------|------------------------|
| Ideus index:   | 03634                  |
| EAN barcode:   | 5901477336348          |
| Colour:        | Black                  |
| Materials:     | Steel sheet, plastic   |
| Height:        | 61 mm                  |
| Width:         | 1200 mm                |
| Depth:         | 198 mm                 |
| Box packaging: | 8 pcs                  |
|                |                        |