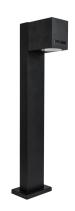

## **BASIC INFORMATION**

| Product name:  | FOREST 50 GU10 D            |
|----------------|-----------------------------|
| Ideus index:   | 03604                       |
| EAN barcode:   | 5901477336041               |
| Colour:        | Black                       |
| Materials:     | Aluminium alloy cast, glass |
| Height:        | 503 mm                      |
| Width:         | 105 mm                      |
| Depth:         | 128 mm                      |
| Box packaging: | 6 pcs                       |
|                |                             |