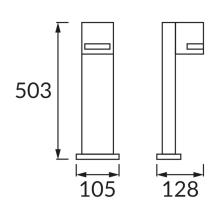

## **BASIC INFORMATION**

| Product name:  | FOREST 50 GU10 D            |
|----------------|-----------------------------|
| Ideus index:   | 03604                       |
| EAN barcode:   | 5901477336041               |
| Colour:        | Black                       |
| Materials:     | Aluminium alloy cast, glass |
| Height:        | 503 mm                      |
| Width:         | 105 mm                      |
| Depth:         | 128 mm                      |
| Box packaging: | 6 pcs                       |
|                |                             |