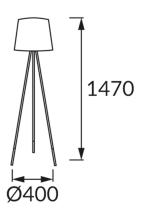

## **BASIC INFORMATION**

| Product name:  | RADAR 147 E27 GREY                          |
|----------------|---------------------------------------------|
| Ideus index:   | 03578                                       |
| EAN barcode:   | 5901477335785                               |
| Colour:        | Grey                                        |
| Materials:     | Stainless steel, textile reinforced plastic |
| Height:        | 1470 mm                                     |
| Width:         | 400 mm                                      |
| Depth:         | 400 mm                                      |
| Box packaging: | 2 pcs                                       |
|                |                                             |