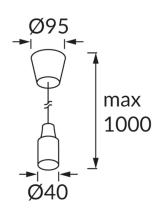

## **BASIC INFORMATION**

| Product name:  | VOLTA WHITE E27  |
|----------------|------------------|
| Ideus index:   | 03526            |
| EAN barcode:   | 5901477335266    |
| Colour:        | White            |
| Materials:     | Polypropylene PP |
| Height:        | 1000 mm          |
| Width:         | 90 mm            |
| Depth:         | 90 mm            |
| Box packaging: | 50 pcs           |