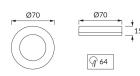

## **BASIC INFORMATION**

| Product name:  | IGA LED C WHITE NW |
|----------------|--------------------|
| Ideus index:   | 03522              |
| EAN barcode:   | 5901477335228      |
| Colour:        | White              |
| Materials:     | Polycarbonate PC   |
| Height:        | 15 mm              |
| Width:         | 70 mm              |
| Depth:         | 70 mm              |
| Box packaging: | 100 pcs            |
|                |                    |