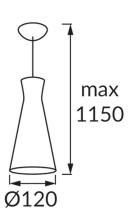

## **BASIC INFORMATION**

| Product name:    | VERONE SILVER 12     |
|------------------|----------------------|
| Ideus index:     | 03270                |
| EAN barcode:     | 5901477332708        |
| Colour:          | Silver               |
| Materials:       | Steel sheet, plastic |
| Height:          | 1150 mm              |
| Width:           | 120 mm               |
| Depth:           | 120 mm               |
| Box packaging:   | 20 pcs               |
| REMARKS          |                      |
| Cable 90 cm long |                      |