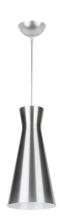

## **BASIC INFORMATION**

| Product name:    | VERONE SILVER 12     |
|------------------|----------------------|
| Ideus index:     | 03270                |
| EAN barcode:     | 5901477332708        |
| Colour:          | Silver               |
| Materials:       | Steel sheet, plastic |
| Height:          | 1150 mm              |
| Width:           | 120 mm               |
| Depth:           | 120 mm               |
| Box packaging:   | 20 pcs               |
| REMARKS          |                      |
| Cable 90 cm long |                      |