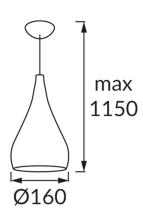

## **BASIC INFORMATION**

| Product name:    | JUSTA WHITE          |
|------------------|----------------------|
| Ideus index:     | 03265                |
| EAN barcode:     | 5901477332654        |
| Colour:          | White                |
| Materials:       | Steel sheet, plastic |
| Height:          | 1150 mm              |
| Width:           | 160 mm               |
| Depth:           | 160 mm               |
| Box packaging:   | 20 pcs               |
| REMARKS          |                      |
| Cable 90 cm long |                      |