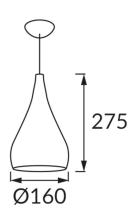

## **BASIC INFORMATION**

| Product name:    | JUSTA BLACK          |
|------------------|----------------------|
| Ideus index:     | 03264                |
| EAN barcode:     | 5901477332647        |
| Colour:          | Black                |
| Materials:       | Steel sheet, plastic |
| Height:          | 1150 mm              |
| Width:           | 160 mm               |
| Depth:           | 160 mm               |
| Box packaging:   | 20 pcs               |
| REMARKS          |                      |
| Cable 90 cm long |                      |