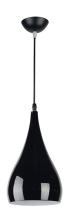

## **BASIC INFORMATION**

| Product name:    | JUSTA BLACK          |
|------------------|----------------------|
| Ideus index:     | 03264                |
| EAN barcode:     | 5901477332647        |
| Colour:          | Black                |
| Materials:       | Steel sheet, plastic |
| Height:          | 1150 mm              |
| Width:           | 160 mm               |
| Depth:           | 160 mm               |
| Box packaging:   | 20 pcs               |
| REMARKS          |                      |
| Cable 90 cm long |                      |