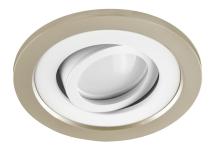

## **BASIC INFORMATION**

| Product name:  | BORYS C BEIGE/WHITE           |
|----------------|-------------------------------|
| Ideus index:   | 03226                         |
| EAN barcode:   | 5901477332265                 |
| Colour:        | Beige/white                   |
| Materials:     | Aluminium alloy cast, plastic |
| Height:        | 28 mm                         |
| Width:         | 105 mm                        |
| Depth:         | 105 mm                        |
| Box packaging: | 100 pcs                       |