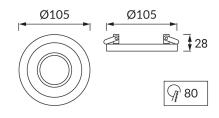

## **BASIC INFORMATION**

| Product name:  | BORYS C BEIGE/WHITE           |
|----------------|-------------------------------|
| Ideus index:   | 03226                         |
| EAN barcode:   | 5901477332265                 |
| Colour:        | Beige/white                   |
| Materials:     | Aluminium alloy cast, plastic |
| Height:        | 28 mm                         |
| Width:         | 105 mm                        |
| Depth:         | 105 mm                        |
| Box packaging: | 100 pcs                       |

| PRODUCT PARAMETERS                                                                          |                                         |
|---------------------------------------------------------------------------------------------|-----------------------------------------|
| Power supply:                                                                               | 220-240V 50/60Hz                        |
| Power:                                                                                      | max 20 W                                |
| Lampholder type:                                                                            | GU10                                    |
| Dedicated light source:                                                                     | LED                                     |
|                                                                                             | Possibility of light source replacement |
| Product offer the possibility of adjusting the illumination direction:                      | Yes                                     |
| Degree of protection provided<br>against intrusion, dust,<br>accidental contact, and water: | IP20                                    |
|                                                                                             | For indoor use                          |
| Electric shock protection class:                                                            | 2                                       |
| CE                                                                                          | Declaration of conformity               |