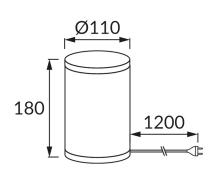

## **BASIC INFORMATION**

| Product name:  | ZYTA E14 YELLOW                             |
|----------------|---------------------------------------------|
| Ideus index:   | 03202                                       |
| EAN barcode:   | 5901477332029                               |
| Colour:        | Yellow                                      |
| Materials:     | Stainless steel, textile reinforced plastic |
| Height:        | 180 mm                                      |
| Width:         | 110 mm                                      |
| Depth:         | 110 mm                                      |
| Box packaging: | 50 pcs                                      |