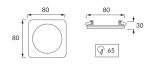

## **BASIC INFORMATION**

| Product name:  | GOTI LED D BLACK 5W NW              |
|----------------|-------------------------------------|
| Ideus index:   | 03200                               |
| EAN barcode:   | 5901477332005                       |
| Colour:        | Black                               |
| Materials:     | Aluminium alloy cast, acrylic glass |
| Height:        | 30 mm                               |
| Width:         | 80 mm                               |
| Depth:         | 80 mm                               |
| Box packaging: | 100 pcs                             |
|                |                                     |