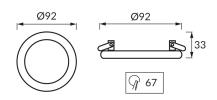

## **BASIC INFORMATION**

| Product name:  | VIKI C MAT CHROME           |
|----------------|-----------------------------|
| Ideus index:   | 03182                       |
| EAN barcode:   | 5901477331824               |
| Colour:        | Matt chrome                 |
| Materials:     | Aluminium alloy cast, glass |
| Height:        | 33 mm                       |
| Width:         | 92 mm                       |
| Depth:         | 92 mm                       |
| Box packaging: | 50 pcs                      |
| REMARKS        |                             |