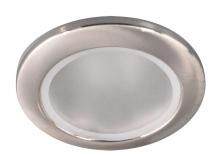

## **BASIC INFORMATION**

| Product name:  | VIKI C MAT CHROME           |
|----------------|-----------------------------|
| Ideus index:   | 03182                       |
| EAN barcode:   | 5901477331824               |
| Colour:        | Matt chrome                 |
| Materials:     | Aluminium alloy cast, glass |
| Height:        | 33 mm                       |
| Width:         | 92 mm                       |
| Depth:         | 92 mm                       |
| Box packaging: | 50 pcs                      |
| REMARKS        |                             |