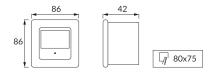

## **BASIC INFORMATION**

| Product name:  | DIAMOND LED 2W SILVER |
|----------------|-----------------------|
| Ideus index:   | 03167                 |
| EAN barcode:   | 5901477331671         |
| Colour:        | Silver                |
| Materials:     | Plastic               |
| Height:        | 86 mm                 |
| Width:         | 86 mm                 |
| Depth:         | 42 mm                 |
| Box packaging: | 100 pcs               |
|                |                       |