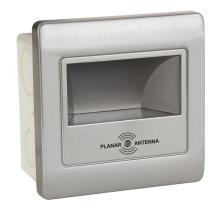

## **BASIC INFORMATION**

| Product name:  | DIAMOND LED 2W SILVER |
|----------------|-----------------------|
| Ideus index:   | 03167                 |
| EAN barcode:   | 5901477331671         |
| Colour:        | Silver                |
| Materials:     | Plastic               |
| Height:        | 86 mm                 |
| Width:         | 86 mm                 |
| Depth:         | 42 mm                 |
| Box packaging: | 100 pcs               |
|                |                       |

## **REMARKS**

- microwave motion sensor included
- works with ambient light < 20 lx
- movement sensor operating angle 360°
- motion detection range < 5 m (< 24°C)
- switching off after 20 s without movement