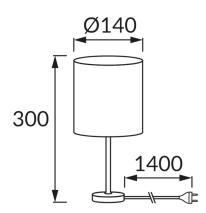

## **BASIC INFORMATION**

| Product name:  | AGNES E14 WHITE                             |
|----------------|---------------------------------------------|
| Ideus index:   | 03146                                       |
| EAN barcode:   | 5901477331466                               |
| Colour:        | White/chrome                                |
| Materials:     | Stainless steel, textile reinforced plastic |
| Height:        | 300 mm                                      |
| Width:         | 140 mm                                      |
| Depth:         | 140 mm                                      |
| Box packaging: | 12 pcs                                      |
|                |                                             |