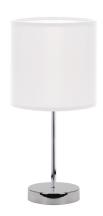

## **BASIC INFORMATION**

| Product name:  | AGNES E14 WHITE                             |
|----------------|---------------------------------------------|
| Ideus index:   | 03146                                       |
| EAN barcode:   | 5901477331466                               |
| Colour:        | White/chrome                                |
| Materials:     | Stainless steel, textile reinforced plastic |
| Height:        | 300 mm                                      |
| Width:         | 140 mm                                      |
| Depth:         | 140 mm                                      |
| Box packaging: | 12 pcs                                      |
|                |                                             |