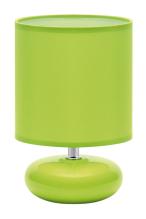

## **BASIC INFORMATION**

| Product name:  | PATI E14 GREEN                                        |
|----------------|-------------------------------------------------------|
| Ideus index:   | 03144                                                 |
| EAN barcode:   | 5901477331442                                         |
| Colour:        | Green                                                 |
| Materials:     | Ceramics, stainless steel, textile reinforced plastic |
| Height:        | 200 mm                                                |
| Width:         | 130 mm                                                |
| Depth:         | 130 mm                                                |
| Box packaging: | 12 pcs                                                |