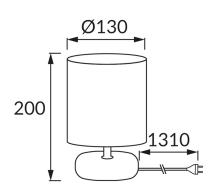

## **BASIC INFORMATION**

| Product name:  | PATI E14 GREEN                                        |
|----------------|-------------------------------------------------------|
| Ideus index:   | 03144                                                 |
| EAN barcode:   | 5901477331442                                         |
| Colour:        | Green                                                 |
| Materials:     | Ceramics, stainless steel, textile reinforced plastic |
| Height:        | 200 mm                                                |
| Width:         | 130 mm                                                |
| Depth:         | 130 mm                                                |
| Box packaging: | 12 pcs                                                |