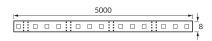

## **BASIC INFORMATION**

| Product name:  | LATE LED 5m 300 CW |
|----------------|--------------------|
| Ideus index:   | 03027              |
| EAN barcode:   | 5901477330278      |
| Colour:        | White              |
| Materials:     | FR-4               |
| Height:        | 2 mm               |
| Width:         | 5000 mm            |
| Depth:         | 8 mm               |
| Box packaging: | 100 pcs            |
|                |                    |