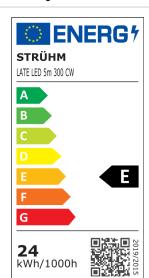

## PRODUCT PARAMETERS

| Power supply:                                                                         | DC 12 V                        |
|---------------------------------------------------------------------------------------|--------------------------------|
| Power:                                                                                | 24 W                           |
| Dedicated light source:                                                               | N/A                            |
|                                                                                       | Non-replaceable light source   |
|                                                                                       | Do not use with a mains dimmer |
| Energy efficiency class:                                                              | E                              |
| Light source luminous flux:                                                           | 2 925 lm                       |
| Shelf life L70B50 in h:                                                               | 25 000 h                       |
| Product offer the possibility of adjusting the illumination direction:                | No                             |
| Degree of protection provided against intrusion, dust, accidental contact, and water: | IP20                           |
| Light colour:                                                                         | Cold white                     |
| Colour temperature:                                                                   | 6500 K                         |
| Luminous beam angle:                                                                  | 140°                           |
| Colour rendering index Ra:                                                            | 81                             |
|                                                                                       | For indoor use                 |
| Electric shock protection class:                                                      | 3                              |
| CE                                                                                    | Declaration of conformity      |

Energy efficiency label: