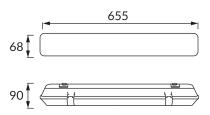

## **BASIC INFORMATION**

| Product name:                            | HERMAN LED 18W      |  |
|------------------------------------------|---------------------|--|
| Ideus index:                             | 02926               |  |
| EAN barcode:                             | 5901477329265       |  |
| Colour:                                  | Grey                |  |
| Materials:                               | Polystyrene PS, ABS |  |
| Height:                                  | 90 mm               |  |
| Width:                                   | 655 mm              |  |
| Depth:                                   | 68 mm               |  |
| Box packaging:                           | 12 pcs              |  |
| REMARKS                                  |                     |  |
| Quick montage handles and gland included |                     |  |