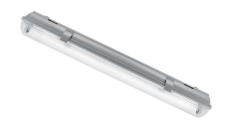

## **BASIC INFORMATION**

| Product name:                            | HERMAN LED 18W      |  |
|------------------------------------------|---------------------|--|
| Ideus index:                             | 02926               |  |
| EAN barcode:                             | 5901477329265       |  |
| Colour:                                  | Grey                |  |
| Materials:                               | Polystyrene PS, ABS |  |
| Height:                                  | 90 mm               |  |
| Width:                                   | 655 mm              |  |
| Depth:                                   | 68 mm               |  |
| Box packaging:                           | 12 pcs              |  |
| REMARKS                                  |                     |  |
| Quick montage handles and gland included |                     |  |