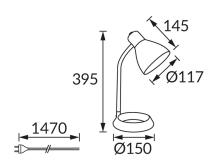

## **BASIC INFORMATION**

| Product name:  | KATI E27 RED             |
|----------------|--------------------------|
| Ideus index:   | 02858                    |
| EAN barcode:   | 5901477328589            |
| Colour:        | Red                      |
| Materials:     | Stainless steel, plastic |
| Height:        | 395 mm                   |
| Width:         | 150 mm                   |
| Depth:         | 150 mm                   |
| Box packaging: | 12 pcs                   |
|                |                          |