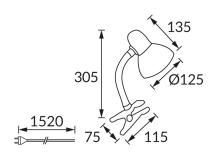

## **BASIC INFORMATION**

| Product name:  | TOLA E27 BLUE CLIP   |
|----------------|----------------------|
| Ideus index:   | 02855                |
| EAN barcode:   | 5901477328558        |
| Colour:        | Blue                 |
| Materials:     | Steel sheet, plastic |
| Height:        | 305 mm               |
| Width:         | 135 mm               |
| Depth:         | 125 mm               |
| Box packaging: | 12 pcs               |
|                |                      |