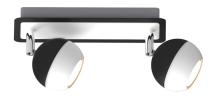

## **BASIC INFORMATION**

| Product name:  | KOMBI GU10 2L   |
|----------------|-----------------|
| Ideus index:   | 02837           |
| EAN barcode:   | 5901477328374   |
| Colour:        | Black/white     |
| Materials:     | Stainless steel |
| Height:        | 127 mm          |
| Width:         | 280 mm          |
| Depth:         | 80 mm           |
| Box packaging: | 20 pcs          |