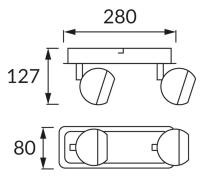

## **BASIC INFORMATION**

| Product name:  | KOMBI GU10 2L   |
|----------------|-----------------|
| Ideus index:   | 02837           |
| EAN barcode:   | 5901477328374   |
| Colour:        | Black/white     |
| Materials:     | Stainless steel |
| Height:        | 127 mm          |
| Width:         | 280 mm          |
| Depth:         | 80 mm           |
| Box packaging: | 20 pcs          |