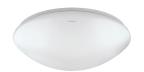

## **BASIC INFORMATION**

| Product name:  | LEON LED C 12W NW    |
|----------------|----------------------|
| Ideus index:   | 02780                |
| EAN barcode:   | 5901477327803        |
| Colour:        | White                |
| Materials:     | Steel sheet, plastic |
| Height:        | 85 mm                |
| Width:         | 260 mm               |
| Depth:         | 260 mm               |
| Box packaging: | 12 pcs               |
|                |                      |