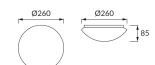

## **BASIC INFORMATION**

| Product name:  | LEON LED C 12W NW    |
|----------------|----------------------|
| Ideus index:   | 02780                |
| EAN barcode:   | 5901477327803        |
| Colour:        | White                |
| Materials:     | Steel sheet, plastic |
| Height:        | 85 mm                |
| Width:         | 260 mm               |
| Depth:         | 260 mm               |
| Box packaging: | 12 pcs               |
|                |                      |