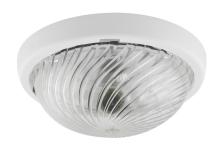

## **BASIC INFORMATION**

| Product name:  | WIR 75 WHITE                       |
|----------------|------------------------------------|
| Ideus index:   | 02746                              |
| EAN barcode:   | 5901477327469                      |
| Colour:        | White                              |
| Materials:     | Polypropylene PP, polycarbonate PC |
| Height:        | 105 mm                             |
| Width:         | 250 mm                             |
| Depth:         | 250 mm                             |
| Box packaging: | 5 pcs                              |
|                |                                    |