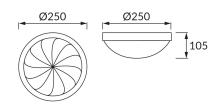

## **BASIC INFORMATION**

| Product name:  | WIR 75 WHITE                       |
|----------------|------------------------------------|
| Ideus index:   | 02746                              |
| EAN barcode:   | 5901477327469                      |
| Colour:        | White                              |
| Materials:     | Polypropylene PP, polycarbonate PC |
| Height:        | 105 mm                             |
| Width:         | 250 mm                             |
| Depth:         | 250 mm                             |
| Box packaging: | 5 pcs                              |
|                |                                    |