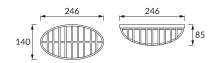

## **BASIC INFORMATION**

| Product name:  | AQUA WALL FIXTURE BLACK            |
|----------------|------------------------------------|
| Ideus index:   | 02372                              |
| EAN barcode:   | 5901477323720                      |
| Colour:        | Black                              |
| Materials:     | Polypropylene PP, polycarbonate PC |
| Height:        | 85 mm                              |
| Width:         | 246 mm                             |
| Depth:         | 140 mm                             |
| Box packaging: | 20 pcs                             |