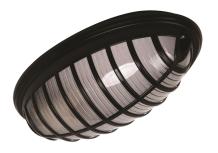

## **BASIC INFORMATION**

| Product name:  | AQUA WALL FIXTURE BLACK            |
|----------------|------------------------------------|
| Ideus index:   | 02372                              |
| EAN barcode:   | 5901477323720                      |
| Colour:        | Black                              |
| Materials:     | Polypropylene PP, polycarbonate PC |
| Height:        | 85 mm                              |
| Width:         | 246 mm                             |
| Depth:         | 140 mm                             |
| Box packaging: | 20 pcs                             |