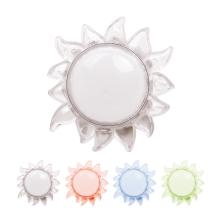

## **BASIC INFORMATION**

| Product name:  | REX HL991L SLONCE |
|----------------|-------------------|
| Ideus index:   | 02261             |
| EAN barcode:   | 5901477322617     |
| Colour:        | White             |
| Materials:     | Plastic           |
| Height:        | 70 mm             |
| Width:         | 70 mm             |
| Depth:         | 80 mm             |
| Box packaging: | 200 pcs           |

## **REMARKS**

- decorative product
- when buying, a randomly chosen lighting colour is delivered