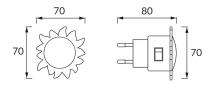

## **BASIC INFORMATION**

| Product name:  | REX HL991L SLONCE |
|----------------|-------------------|
| Ideus index:   | 02261             |
| EAN barcode:   | 5901477322617     |
| Colour:        | White             |
| Materials:     | Plastic           |
| Height:        | 70 mm             |
| Width:         | 70 mm             |
| Depth:         | 80 mm             |
| Box packaging: | 200 pcs           |