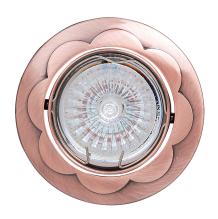

## **BASIC INFORMATION**

| Product name:  | YONCA HL799 ANTIQUE RED COPPER |
|----------------|--------------------------------|
| Ideus index:   | 02113                          |
| EAN barcode:   | 5901477321139                  |
| Colour:        | Copper                         |
| Materials:     | Aluminium alloy cast           |
| Height:        | 26 mm                          |
| Width:         | 82 mm                          |
| Depth:         | 82 mm                          |
| Box packaging: | 100 pcs                        |
|                |                                |