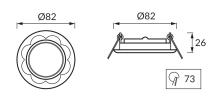

## **BASIC INFORMATION**

| Product name:  | YONCA HL799 ANTIQUE RED COPPER |
|----------------|--------------------------------|
| Ideus index:   | 02113                          |
| EAN barcode:   | 5901477321139                  |
| Colour:        | Copper                         |
| Materials:     | Aluminium alloy cast           |
| Height:        | 26 mm                          |
| Width:         | 82 mm                          |
| Depth:         | 82 mm                          |
| Box packaging: | 100 pcs                        |
|                |                                |