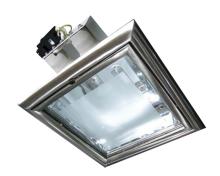

## **BASIC INFORMATION**

| Product name:  | HL625 MATCHR                  |
|----------------|-------------------------------|
| Ideus index:   | 00799                         |
| EAN barcode:   | 5901477307997                 |
| Colour:        | Matt chrome                   |
| Materials:     | Steel sheet, aluminium, glass |
| Height:        | 110 mm                        |
| Width:         | 185 mm                        |
| Depth:         | 185 mm                        |
| Box packaging: | 12 pcs                        |
| REMARKS        |                               |