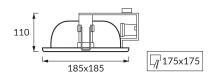

## **BASIC INFORMATION**

| Product name:  | HL625 MATCHR                  |
|----------------|-------------------------------|
| Ideus index:   | 00799                         |
| EAN barcode:   | 5901477307997                 |
| Colour:        | Matt chrome                   |
| Materials:     | Steel sheet, aluminium, glass |
| Height:        | 110 mm                        |
| Width:         | 185 mm                        |
| Depth:         | 185 mm                        |
| Box packaging: | 12 pcs                        |
| REMARKS        |                               |