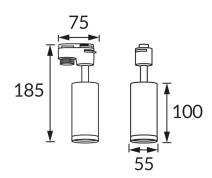

## **BASIC INFORMATION**

| Product name:  | ZADRA TRA GU10 WENGE                |
|----------------|-------------------------------------|
| Ideus index:   | 04328                               |
| EAN barcode:   | 5901477343285                       |
| Colour:        | Wenge                               |
| Materials:     | Aluminium alloy cast, acrylic glass |
| Height:        | 185 mm                              |
| Width:         | 75 mm                               |
| Depth:         | 55 mm                               |
| Box packaging: | 50 pcs                              |
|                |                                     |