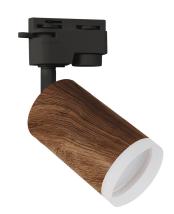

## **BASIC INFORMATION**

| Product name:  | ZADRA TRA GU10 WENGE                |
|----------------|-------------------------------------|
| Ideus index:   | 04328                               |
| EAN barcode:   | 5901477343285                       |
| Colour:        | Wenge                               |
| Materials:     | Aluminium alloy cast, acrylic glass |
| Height:        | 185 mm                              |
| Width:         | 75 mm                               |
| Depth:         | 55 mm                               |
| Box packaging: | 50 pcs                              |
|                |                                     |