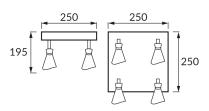

## **BASIC INFORMATION**

| Product name:  | LORETA SPT E14 4D WHITE/GOLDEN |
|----------------|--------------------------------|
| Ideus index:   | 04321                          |
| EAN barcode:   | 5901477343216                  |
| Colour:        | White/gold                     |
| Materials:     | Aluminium, plastic             |
| Height:        | 195 mm                         |
| Width:         | 250 mm                         |
| Depth:         | 250 mm                         |
| Box packaging: | 10 pcs                         |
|                |                                |