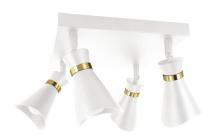

## **BASIC INFORMATION**

| Product name:  | LORETA SPT E14 4D WHITE/GOLDEN |
|----------------|--------------------------------|
| Ideus index:   | 04321                          |
| EAN barcode:   | 5901477343216                  |
| Colour:        | White/gold                     |
| Materials:     | Aluminium, plastic             |
| Height:        | 195 mm                         |
| Width:         | 250 mm                         |
| Depth:         | 250 mm                         |
| Box packaging: | 10 pcs                         |
|                |                                |