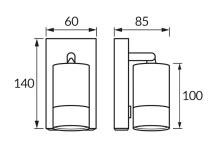

## **BASIC INFORMATION**

| Product name:  | PUZON WLL GU10 BLACK/GOLDEN       |
|----------------|-----------------------------------|
| Ideus index:   | 04286                             |
| EAN barcode:   | 5901477342868                     |
| Colour:        | Black/gold                        |
| Materials:     | Aluminium alloy cast, steel sheet |
| Height:        | 140 mm                            |
| Width:         | 85 mm                             |
| Depth:         | 60 mm                             |
| Box packaging: | 30 pcs                            |
|                |                                   |