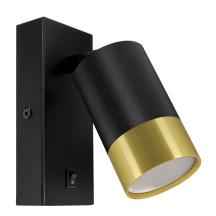

## **BASIC INFORMATION**

| Product name:  | PUZON WLL GU10 BLACK/GOLDEN       |
|----------------|-----------------------------------|
| Ideus index:   | 04286                             |
| EAN barcode:   | 5901477342868                     |
| Colour:        | Black/gold                        |
| Materials:     | Aluminium alloy cast, steel sheet |
| Height:        | 140 mm                            |
| Width:         | 85 mm                             |
| Depth:         | 60 mm                             |
| Box packaging: | 30 pcs                            |
|                |                                   |