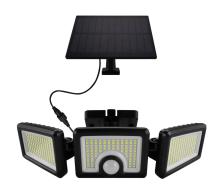

## **BASIC INFORMATION**

| Product name:  | SALEM LED 5W CW       |
|----------------|-----------------------|
| Ideus index:   | 04227                 |
| EAN barcode:   | 5901477342271         |
| Colour:        | Black                 |
| Materials:     | Polycarbonate PC, ABS |
| Height:        | 75 mm                 |
| Width:         | 290 mm                |
| Depth:         | 125 mm                |
| Box packaging: | 20 pcs                |
|                |                       |

## **REMARKS**

- with rechargeable battery
- with PIR movement sensor
- works with ambient light < 15 lx
- movement sensor operating angle 120°
- motion detection range < 8 m (< 24°C)
- lighting time 30 s
- possibility to turn off
- 5 m cable