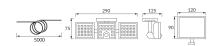

## **BASIC INFORMATION**

| Product name:  | SALEM LED 5W CW       |
|----------------|-----------------------|
| Ideus index:   | 04227                 |
| EAN barcode:   | 5901477342271         |
| Colour:        | Black                 |
| Materials:     | Polycarbonate PC, ABS |
| Height:        | 75 mm                 |
| Width:         | 290 mm                |
| Depth:         | 125 mm                |
| Box packaging: | 20 pcs                |
|                |                       |