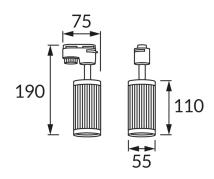

## **BASIC INFORMATION**

| Product name:  | FRIDA TRA GU10 WHITE/CHROME       |
|----------------|-----------------------------------|
| Ideus index:   | 04194                             |
| EAN barcode:   | 5901477341946                     |
| Colour:        | White/chrome                      |
| Materials:     | Aluminium alloy cast, steel sheet |
| Height:        | 190 mm                            |
| Width:         | 75 mm                             |
| Depth:         | 55 mm                             |
| Box packaging: | 50 pcs                            |