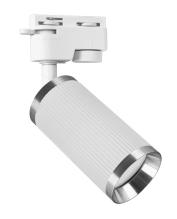

## **BASIC INFORMATION**

| Product name:  | FRIDA TRA GU10 WHITE/CHROME       |
|----------------|-----------------------------------|
| Ideus index:   | 04194                             |
| EAN barcode:   | 5901477341946                     |
| Colour:        | White/chrome                      |
| Materials:     | Aluminium alloy cast, steel sheet |
| Height:        | 190 mm                            |
| Width:         | 75 mm                             |
| Depth:         | 55 mm                             |
| Box packaging: | 50 pcs                            |