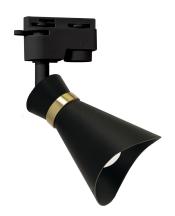

## **BASIC INFORMATION**

| Product name:  | LORETA TRA E14 BLACK/GOLDEN |
|----------------|-----------------------------|
| Ideus index:   | 04166                       |
| EAN barcode:   | 5901477341663               |
| Colour:        | Black/gold                  |
| Materials:     | Aluminium, plastic          |
| Height:        | 195 mm                      |
| Width:         | 86 mm                       |
| Depth:         | 78 mm                       |
| Box packaging: | 50 pcs                      |