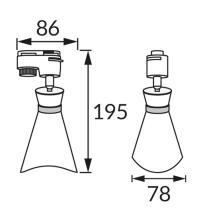

## **BASIC INFORMATION**

| Product name:  | LORETA TRA E14 BLACK/GOLDEN |
|----------------|-----------------------------|
| Ideus index:   | 04166                       |
| EAN barcode:   | 5901477341663               |
| Colour:        | Black/gold                  |
| Materials:     | Aluminium, plastic          |
| Height:        | 195 mm                      |
| Width:         | 86 mm                       |
| Depth:         | 78 mm                       |
| Box packaging: | 50 pcs                      |