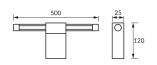

## **BASIC INFORMATION**

| Product name:  | PASO LED 12W BLACK NW             |
|----------------|-----------------------------------|
| Ideus index:   | 04115                             |
| EAN barcode:   | 5901477341151                     |
| Colour:        | Black/gold                        |
| Materials:     | Stainless steel, polycarbonate PC |
| Height:        | 25 mm                             |
| Width:         | 500 mm                            |
| Depth:         | 120 mm                            |
| Box packaging: | 20 pcs                            |
|                |                                   |