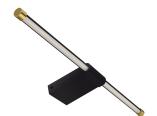

## **BASIC INFORMATION**

| Product name:  | PASO LED 12W BLACK NW             |
|----------------|-----------------------------------|
| Ideus index:   | 04115                             |
| EAN barcode:   | 5901477341151                     |
| Colour:        | Black/gold                        |
| Materials:     | Stainless steel, polycarbonate PC |
| Height:        | 25 mm                             |
| Width:         | 500 mm                            |
| Depth:         | 120 mm                            |
| Box packaging: | 20 pcs                            |
|                |                                   |