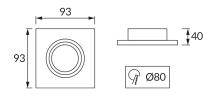

## **BASIC INFORMATION**

| Product name:  | INDI D SMALL WHITE                  |
|----------------|-------------------------------------|
| Ideus index:   | 04106                               |
| EAN barcode:   | 5901477341069                       |
| Colour:        | White                               |
| Materials:     | Aluminium alloy cast, acrylic glass |
| Height:        | 40 mm                               |
| Width:         | 93 mm                               |
| Depth:         | 93 mm                               |
| Box packaging: | 100 pcs                             |
|                |                                     |