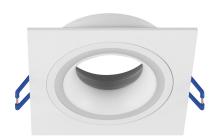

## **BASIC INFORMATION**

| Product name:  | INDI D SMALL WHITE                  |
|----------------|-------------------------------------|
| Ideus index:   | 04106                               |
| EAN barcode:   | 5901477341069                       |
| Colour:        | White                               |
| Materials:     | Aluminium alloy cast, acrylic glass |
| Height:        | 40 mm                               |
| Width:         | 93 mm                               |
| Depth:         | 93 mm                               |
| Box packaging: | 100 pcs                             |
|                |                                     |