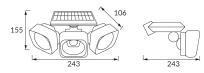

## **BASIC INFORMATION**

| Product name:  | SIREN LED 7W CW       |
|----------------|-----------------------|
| Ideus index:   | 04052                 |
| EAN barcode:   | 5901477340529         |
| Colour:        | Black                 |
| Materials:     | Polycarbonate PC, ABS |
| Height:        | 155 mm                |
| Width:         | 243 mm                |
| Depth:         | 106 mm                |
| Box packaging: | 24 pcs                |
| REMARKS        |                       |