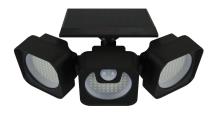

## **BASIC INFORMATION**

| Product name:  | SIREN LED 7W CW       |
|----------------|-----------------------|
| Ideus index:   | 04052                 |
| EAN barcode:   | 5901477340529         |
| Colour:        | Black                 |
| Materials:     | Polycarbonate PC, ABS |
| Height:        | 155 mm                |
| Width:         | 243 mm                |
| Depth:         | 106 mm                |
| Box packaging: | 24 pcs                |
| REMARKS        |                       |