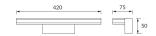

## **BASIC INFORMATION**

| Product name:  | BREGO LED 9W CHROME NW         |
|----------------|--------------------------------|
| Ideus index:   | 03972                          |
| EAN barcode:   | 5901477339721                  |
| Colour:        | Chrome                         |
| Materials:     | Stainless steel, acrylic glass |
| Height:        | 50 mm                          |
| Width:         | 420 mm                         |
| Depth:         | 75 mm                          |
| Box packaging: | 20 pcs                         |
|                |                                |