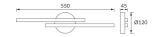

## **BASIC INFORMATION**

| Product name:  | GRACJA LED 2x7W BLACK NW |
|----------------|--------------------------|
| Ideus index:   | 03971                    |
| EAN barcode:   | 5901477339714            |
| Colour:        | Black                    |
| Materials:     | Steel sheet, plastic     |
| Height:        | 120 mm                   |
| Width:         | 550 mm                   |
| Depth:         | 45 mm                    |
| Box packaging: | 20 pcs                   |
|                |                          |