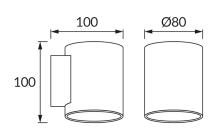

## **BASIC INFORMATION**

| Product name:  | SONIA G9 BLACK       |
|----------------|----------------------|
| Ideus index:   | 03959                |
| EAN barcode:   | 5901477339592        |
| Colour:        | Black                |
| Materials:     | Aluminium alloy cast |
| Height:        | 100 mm               |
| Width:         | 80 mm                |
| Depth:         | 100 mm               |
| Box packaging: | 20 pcs               |
|                |                      |