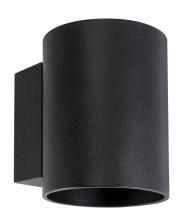

## **BASIC INFORMATION**

| Product name:  | SONIA G9 BLACK       |
|----------------|----------------------|
| Ideus index:   | 03959                |
| EAN barcode:   | 5901477339592        |
| Colour:        | Black                |
| Materials:     | Aluminium alloy cast |
| Height:        | 100 mm               |
| Width:         | 80 mm                |
| Depth:         | 100 mm               |
| Box packaging: | 20 pcs               |
|                |                      |